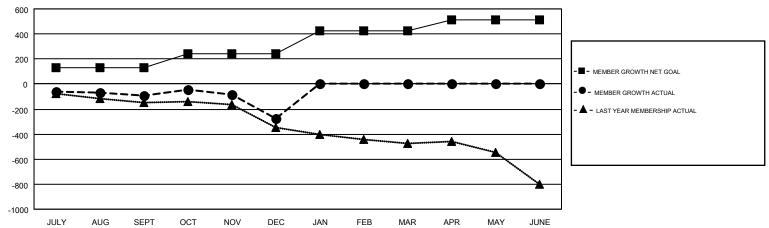

## GOALS AND ACTUAL MEMBERS CUMULATIVE

| DROPPED CLUBS: 7  DROPPED MEMBERS |     | 219 CLUBS OF 493 ADDED 1 OR MORE<br>NEW MEMBERS | GENDER DISTR<br>MALE<br>FEMALE  | , , , , , , , , , , , , , , , , , , , , |       |
|-----------------------------------|-----|-------------------------------------------------|---------------------------------|-----------------------------------------|-------|
| DECEASED                          | 108 | CLICK HERE FOR CUMULATIVE                       | TOTAL FAMILY UNIT MEMBERS       |                                         | 2,010 |
| CLUB CANCELLED 44 OTHER 644       |     | MEMBERSHIP DATA                                 | FAMILY MEMBERS PAYING HALF DUES |                                         | 1,041 |
| TOTAL                             | 796 |                                                 | II                              |                                         |       |

## GMT MONTHLY MEMBERSHIP PROGRESS REPORT

Multiple District 1

Results as of: 12/31/2018

**LOCATION: ILLINOIS** 

GMT CA 1

STEVE ANTON

|               | Club          | s           |               | Members               |                           |                         |                                                    |  |
|---------------|---------------|-------------|---------------|-----------------------|---------------------------|-------------------------|----------------------------------------------------|--|
|               | RESULTS FOR   | R 2018-2019 |               | RESULTS FOR 2018-2019 |                           |                         |                                                    |  |
| QUARTER       | NEW CLUB GOAL | NEW CLUBS   | DROPPED CLUBS | QUARTER               | MEMBER GROWTH NET<br>GOAL | MEMBER GROWTH<br>ACTUAL | DROPPED<br>MEMBERS ACTUAL<br>(including transfers) |  |
| JULY/AUG/SEPT | 3             | 0           | 3             | JULY/AUG/SEPT         | 133                       | 294                     | 327                                                |  |
| OCT/NOV/DEC   | 3             | 0           | 4             | OCT/NOV/DEC           | 110                       | 321                     | 475                                                |  |
| JAN/FEB/MAR   | 5             | 0           | 0             | JAN/FEB/MAR           | 184                       | 0                       | 0                                                  |  |
| APR/MAY/JUNE  | 2             | 0           | 0             | APR/MAY/JUNE          | 87                        | 0                       | 0                                                  |  |