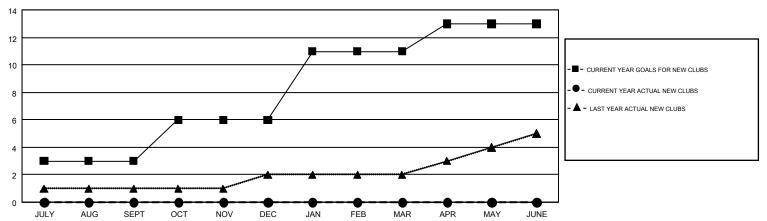

## GOALS AND ACTUAL NEW CLUBS CUMULATIVE

## GMT MONTHLY MEMBERSHIP PROGRESS REPORT

Multiple District 1

Results as of: 12/31/2018

**LOCATION: ILLINOIS** 

GMT CA 1

STEVE ANTON

|               | Club          | s           |               | Members               |                           |                         |                                                    |  |
|---------------|---------------|-------------|---------------|-----------------------|---------------------------|-------------------------|----------------------------------------------------|--|
|               | RESULTS FOR   | R 2018-2019 |               | RESULTS FOR 2018-2019 |                           |                         |                                                    |  |
| QUARTER       | NEW CLUB GOAL | NEW CLUBS   | DROPPED CLUBS | QUARTER               | MEMBER GROWTH NET<br>GOAL | MEMBER GROWTH<br>ACTUAL | DROPPED<br>MEMBERS ACTUAL<br>(including transfers) |  |
| JULY/AUG/SEPT | 3             | 0           | 3             | JULY/AUG/SEPT         | 133                       | 294                     | 327                                                |  |
| OCT/NOV/DEC   | 3             | 0           | 4             | OCT/NOV/DEC           | 110                       | 321                     | 475                                                |  |
| JAN/FEB/MAR   | 5             | 0           | 0             | JAN/FEB/MAR           | 184                       | 0                       | 0                                                  |  |
| APR/MAY/JUNE  | 2             | 0           | 0             | APR/MAY/JUNE          | 87                        | 0                       | 0                                                  |  |